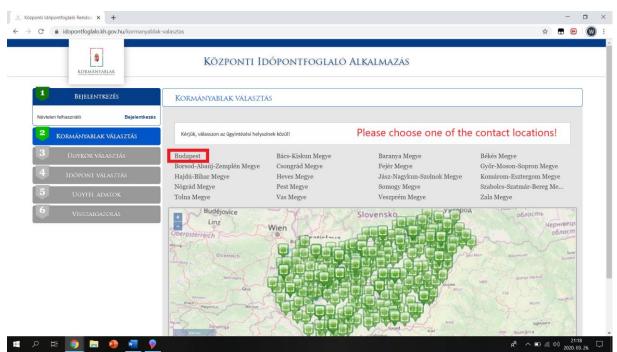

https://idopontfoglalo.kh.gov.hu/kormanyablak-valasztas

After choosing Budapest, select 1139 Budapest, Teve utca 1/A-C from the list below and click "Tovább az Ügykör választásra", as you can see in the picture below: