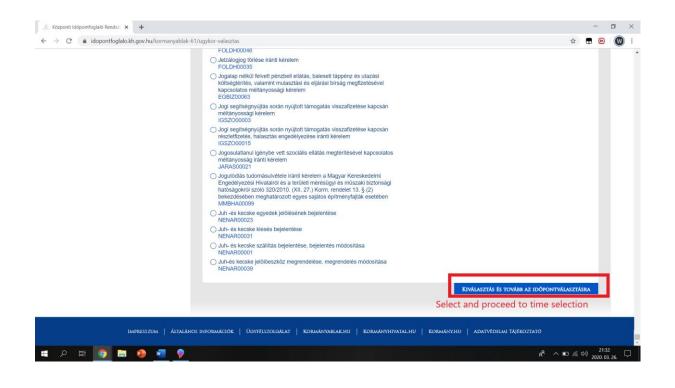

From the list you have to choose: "Külföldinek minősülő - a foglalkoztató kérelmére Társadalombiztosítási Azonosító Jellel már rendelkező - biztosított kérelme a Társadalombiztosítási Azonosító Jelet igazoló okmány iránt"

## EGBIZ00083

| C a idopontfoglalo.kh.gov.hu/kormanyab | ak-61/ugykor-valasztas                                                                                                                                                                                                                                                                                                                                                                                                                                                                                                                                                                                                                                                                                                                                                                                                                                                                                                                                                                                                                                                                                                                                                                                                                                                                                                                                                                                                                                                                                                                                                                                                                                                                                                                                                                                                               | A 🖬                                                                                                                                                                                                                                                                                                                                                                                                                                                                                                                                                                                                                                                                                                                                                                                                                                                                                                                                                                                                                                                                                                                                                                                                                                                                                                                               | () | ļ |
|----------------------------------------|--------------------------------------------------------------------------------------------------------------------------------------------------------------------------------------------------------------------------------------------------------------------------------------------------------------------------------------------------------------------------------------------------------------------------------------------------------------------------------------------------------------------------------------------------------------------------------------------------------------------------------------------------------------------------------------------------------------------------------------------------------------------------------------------------------------------------------------------------------------------------------------------------------------------------------------------------------------------------------------------------------------------------------------------------------------------------------------------------------------------------------------------------------------------------------------------------------------------------------------------------------------------------------------------------------------------------------------------------------------------------------------------------------------------------------------------------------------------------------------------------------------------------------------------------------------------------------------------------------------------------------------------------------------------------------------------------------------------------------------------------------------------------------------------------------------------------------------|-----------------------------------------------------------------------------------------------------------------------------------------------------------------------------------------------------------------------------------------------------------------------------------------------------------------------------------------------------------------------------------------------------------------------------------------------------------------------------------------------------------------------------------------------------------------------------------------------------------------------------------------------------------------------------------------------------------------------------------------------------------------------------------------------------------------------------------------------------------------------------------------------------------------------------------------------------------------------------------------------------------------------------------------------------------------------------------------------------------------------------------------------------------------------------------------------------------------------------------------------------------------------------------------------------------------------------------|----|---|
| C i idopontfoglalo.kh.gov.hu/kormanyab | <ul> <li>Ak-61/Ugykor-valasztas</li> <li>Bontási engedély iránti kérelem a 320/2010. Korm. rendelet 13. § (2)<br/>bekezédésében meghatározott egyes sajátos jari építményfajták<br/>esetében<br/>MBHA00092</li> <li>Engedély hatályának meghosszabbítása iránti kérelem<br/>JEGYZ00024</li> <li>Fonmaradási engedély iránti kérelem a 320/2010. Korm. rendelet 13. §<br/>(2) bekezdésében [Engedély iránti kérelem a Magyar Kereskedelmi<br/>Engedély hatályának meghosszabbítása iránti kérelem<br/>setében</li> <li>Haszmatatásvélei engedély iránti kérelem a Magyar Kereskedelmi<br/>Engedély hatályának meghosszabbítása iránti kérelem<br/>setében</li> <li>Haszmatatásvélei engedély iránti kérelem a Magyar Kereskedelmi<br/>Engedélyezeti Hivatafol és a tertületi méresögyi és műszaki bítonsági<br/>hatásápkol szörő 302/2010, (XI, ZI, ZI) Korm. rendelet 13. §<br/>2020210. Korm. rendelet) 13. § (2) bekezdésében meghatározott<br/>egyes sajátos jari opítmenyfaják esetében<br/>MMBHA00090</li> <li>Jelentikezés az "Út a munkaerópiacra" (GINOP 5.1,1-15 / VEKOP 8.1.1-<br/>15) munkaeró-piaci programa<br/>MUNKP000907</li> <li>Koltölnek minösülő - a toglalkoztató kérelmére Társadatombíztosítási<br/>Azonosító Jelei már rendélekző - bíztosítót kérelme a<br/>Társadatombíztosítási Azonosító Jelei (gazoló okmány iránt<br/>EGBIZ00083</li> <li>Peres, Illetve nem peres eljárásók során hozotti bírósági dóntés alagián<br/>történő begyzése iránti kérelem *<br/>SZGY1400412</li> <li>"Sz utögondozói ellátás keretében működtetett külső férőhely<br/>szojáltatói nyilvántartásba tőrénő bejegyzése iránti kérelem *<br/>SZGY1400412</li> <li>"Egyes gazdasági ötételmi szakszojáláta szojáltatós jelenőnéségének piacfelügyelett<br/>hatósági ellenőrzésére tányuló kérelem *<br/>MKEH4H00095</li> </ul> | Irahli kérelem     MrcEHK00071     Káblioszer-prekurzorok béhozatali engedélyének kiadása iránli kérelem     MrcEHK00071     Káblioszer-prekurzorok bírtoklására, forgalomba hozatalával     kapcsolatos tevékenységre vonatkozó engedély kiadása iránli kérelem     MrcEHK00068     Káblioszer-prekurzorok bírtoklására, forgalomba hozatalával     kapcsolatos tevékenység bejelentése     MrcEHK00069     Káblioszer-prekurzorok bírtoklására, forgalomba hozatalával     kapcsolatos tevékenység bejelentése     MrcEHK00069     Kérlőközer-prekurzorok bírtoklására, forgalomba hozatalával     kapcsolatos tevékenység bejelentése     MrcEHK00069     Kérehmartasi terv jóváhagyása iránti kérelem     MrcEHK00072     Kerenping szalláshely üzemeltetésére irányuló kérelem     MrcEHK00039     Kenping szalláshely üzemeltetésre jogosult adatváltozásról szóló     bejelentése     JEGYZ00631     Kérenyszenhasznosítókent jélentkezés tényének a nylivántartásból való     törtőse irán kérelem     FOLDH00087     Kérelem agvám, agondnok vagyon- és bétakás-kezeléséhez     kapcsolatosítákozata érvényességéhez szűkséges jóváhagyása     iránt     SZGYH00019     Kérelem a gyám, a gondnok vagyon- és bétakás-kezeléséhez     kapcsolatosítákozata érvényességéhez szűkséges jóváhagyása     iránt     SZGYH00012 |    |   |

Scroll down and click: "Kiválasztás és tovább az időpontválasztásra".

| KORMÁNYABLAK                                                                                                                                                                                                           | Közf                                            | onti Ido                                                     | ŐPONTFOG                  | IALÓ ALKA                        | ALMAZÁS                          |                                  |                  |                   |  |
|------------------------------------------------------------------------------------------------------------------------------------------------------------------------------------------------------------------------|-------------------------------------------------|--------------------------------------------------------------|---------------------------|----------------------------------|----------------------------------|----------------------------------|------------------|-------------------|--|
| 1 BEJELENTKEZÉS                                                                                                                                                                                                        | IDŐPONT VÁLA                                    | SZTÁS                                                        |                           |                                  |                                  |                                  |                  |                   |  |
| Névtelen felhasználó Bejelentkezés                                                                                                                                                                                     |                                                 |                                                              |                           |                                  |                                  |                                  |                  |                   |  |
| 2 Kormányablak választás                                                                                                                                                                                               | Kérjük, válasszon a<br>Last week                | Kérjük, válasszon a foglalható időpontok közül!<br>Last-week |                           |                                  | Nex                              | t week                           | Current week     |                   |  |
| 1013 Budapest Módosit<br>Attila út 12.                                                                                                                                                                                 | ELŐZŐ HÉT                                       |                                                              | 2020.03.30<br>2020.04.05. |                                  | Következő hét                    |                                  | AKTUÁLIS HÉT     |                   |  |
| 3<br>Ügykör Választás                                                                                                                                                                                                  |                                                 | 03.30<br>Hétfő                                               | 03.31<br>Kedd             | 04.01<br>Szerda                  | 04.02<br>Csütörtök               | 04.03<br>Péntek                  | 04.04<br>Szombat | 04.05<br>Vasárnap |  |
| Cülföldinek minősülő - a foglalkoztató                                                                                                                                                                                 | 07:00 - 08:00                                   |                                                              |                           |                                  |                                  |                                  |                  |                   |  |
| vářelměre Társadalombiztositási Azonosító<br>lellel már rendelkező - biztosított kérelme a Töröl<br>Fársadalombiztosítási Azonosító Jelet<br>gazoló okmány iránt (30 perc)<br>Jgyintézési idő osszesen: <b>30 perc</b> | 08:00 - 09:00                                   |                                                              | 08:30<br>08:45            |                                  | 08:00<br>08:15<br>08:30<br>08:45 | 08:00<br>08:15                   |                  |                   |  |
| Jj hozzáadása Tovább az időpont választásra                                                                                                                                                                            | 09:00 - 10:00                                   |                                                              | 09:30                     |                                  | 09:00<br>09:15<br>09:30<br>09:45 | 09:00<br>09:15<br>09:30<br>09:45 |                  |                   |  |
| 5 ÚGYFÉL ADATOK                                                                                                                                                                                                        | 10:00 - 11:00                                   |                                                              |                           |                                  | 10:00<br>10:15<br>10:30          | 10:00                            |                  |                   |  |
| VISSZAIGAZOLÁS                                                                                                                                                                                                         |                                                 |                                                              | 11:15                     |                                  | 10:45                            | 11:00                            |                  |                   |  |
| C 🔒 idopontfoglalo.kh.gov.hu/kormanyablak-                                                                                                                                                                             | 61/ugyek-EGBIZ00083/idop<br>13:00 - 14:00       | iont-valasztas/202                                           | 13:00<br>13:15<br>13:30   | 13:00<br>13:15<br>13:30          | 13:15<br>13:30                   | 13:00<br>13:15<br>13:30          |                  | * 🖬 🖻             |  |
|                                                                                                                                                                                                                        | 14:00 - 15:00                                   |                                                              | 10.00                     | 14:15<br>14:30                   | 13:45<br>14:00<br>14:15          | 13.50                            |                  |                   |  |
|                                                                                                                                                                                                                        | 15:00 - 16:00                                   |                                                              | 15:00<br>15:15<br>15:30   | 14:45<br>15:00<br>15:15<br>15:30 | 14:30                            |                                  |                  |                   |  |
|                                                                                                                                                                                                                        | 16:00 - 17:00                                   |                                                              |                           | 16:30<br>16:45                   |                                  |                                  |                  |                   |  |
|                                                                                                                                                                                                                        |                                                 |                                                              |                           | 17:00                            |                                  |                                  |                  |                   |  |
|                                                                                                                                                                                                                        | 17:00 - 18:00                                   |                                                              |                           | 17:15<br>17:30                   |                                  |                                  |                  |                   |  |
|                                                                                                                                                                                                                        | 17:00 - 18:00<br>18:00 - 19:00                  |                                                              |                           |                                  |                                  |                                  |                  |                   |  |
|                                                                                                                                                                                                                        |                                                 |                                                              |                           | 17:30<br>18:15                   |                                  |                                  |                  |                   |  |
|                                                                                                                                                                                                                        | 18:00 - 19:00                                   |                                                              |                           | 17:30<br>18:15                   |                                  |                                  |                  |                   |  |
|                                                                                                                                                                                                                        | 18:00 - 19:00<br>19:00 - 20:00                  | 03.30                                                        | 03.31                     | 17:30<br>18:15<br>18:30          | 04.02                            | 04.03                            | 04.04            | 04.05             |  |
|                                                                                                                                                                                                                        | 18:00 - 19:00<br>19:00 - 20:00<br>20:00 - 21:00 | 03.30<br>Hétlő                                               | 03.31<br>Kedd             | 17:30<br>18:15                   | 04.02<br>Csütörtök               | 04.03<br>Péntek                  | 04.04<br>Szombat | 04.05<br>Vasárnap |  |