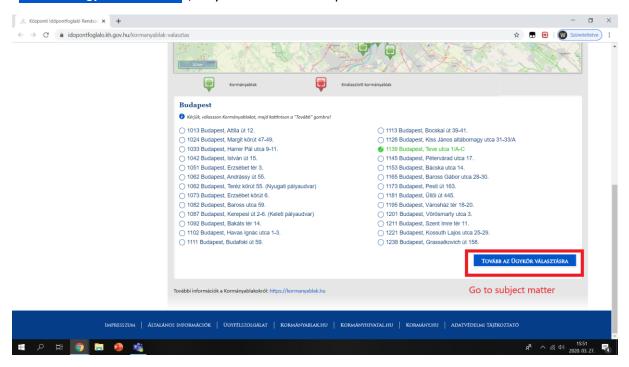

https://idopontfoglalo.kh.gov.hu/kormanyablak-valasztas

After choosing Budapest, select 1139 Budapest, Teve utca 1/A-C from the list below and click "Tovább az Ügykör választásra", as you can see in the picture below: