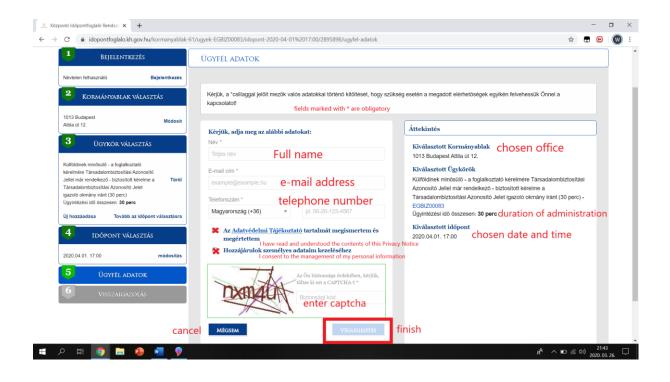

As you can see below, you have to choose an available time interval from the chart:

If you have chosen an available appointment, please enter your data and then click "Véglegesítés":

After this you will receive a confirmation. Please bring with you thes documents: adress card, student ID, letter of award, passport.